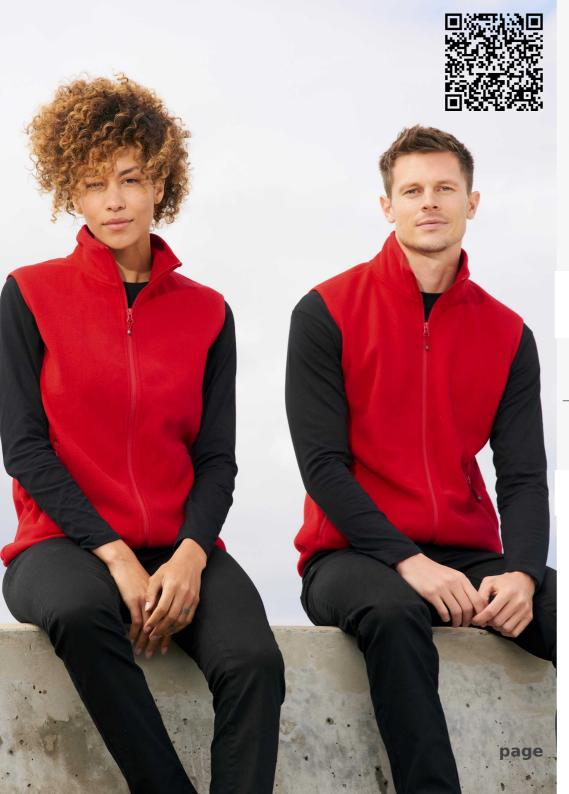

## SOL'S FACTOR BW

## Quality

Polar fleece 280 100% recycled polyester

## Style

Side zip pockets and front zip opening with contrasting zip pullers Reinforcing tape at collar Elasticated bias binding at armholes and bottom

|         | Sizes   | XS                 | S       | М                    | L       | XL      | XXL     | 3XL     | 4XL    |
|---------|---------|--------------------|---------|----------------------|---------|---------|---------|---------|--------|
| M BM    | A/B     | 67,5/48            | 69,5/51 | 71,5/54              | 73,5/57 | 75,5/60 | 77,5/63 | 78,5/67 | 79,5/7 |
| A       |         |                    |         |                      |         |         |         |         |        |
|         |         |                    |         |                      |         |         |         |         |        |
|         | PACKING |                    |         |                      |         |         | FEATU   | RES     |        |
| ТАСКІНО |         |                    |         |                      |         |         | , 0     |         |        |
|         |         |                    |         |                      |         |         |         |         |        |
| 1       | -       | Cartor             | n size  | 60 x 40 x            | x 20 cm |         |         |         |        |
| 1       | 2       | 20 Cartor<br>weigh |         | 60 x 40 x<br>10,4 kg | x 20 cm |         |         |         |        |
| 1       | 2       | 20                 |         |                      | x 20 cm |         |         |         |        |
| 1       | :       | 20                 |         |                      | x 20 cm |         | H       |         |        |