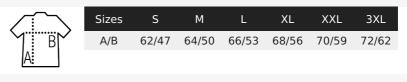

## Style

Zip opening 2 side and 1 chest zip pockets Contrasting zip pullers Elasticated bias binding at cuffs and bottom

| PACKING    |                                |            |                                                   | FEATURES |               |
|------------|--------------------------------|------------|---------------------------------------------------|----------|---------------|
| 1          | <b>10</b> Carton size weight : |            | x 40 x 20 cm<br><g< th=""><th></th><th></th></g<> |          |               |
| Pepper red | Abyss blue                     | Royal blue | Forest green                                      | Black    | Charcoal grey |