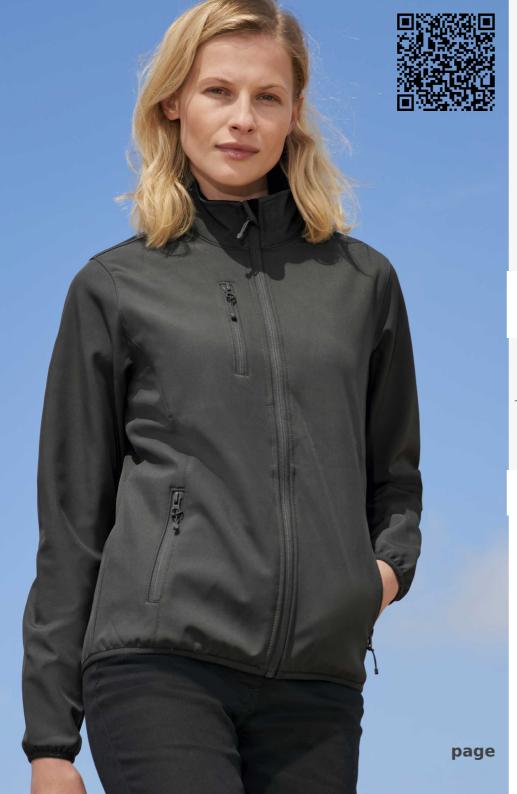

## Quality

Softshell 270 94% recycled polyester - 6% elastane - 3 layers Polar fleece lining: 100% polyester

## Style

Zip opening 2 side and 1 chest zip pockets Contrasting zip pullers Elasticated bias binding at cuffs and bottom

| PACKING    |                                |            |                                                   | FEATURES |               |
|------------|--------------------------------|------------|---------------------------------------------------|----------|---------------|
| 1          | <b>10</b> Carton size weight : |            | x 40 x 20 cm<br><g< th=""><th></th><th></th></g<> |          |               |
| Pepper red | Abyss blue                     | Royal blue | Forest green                                      | Black    | Charcoal grey |